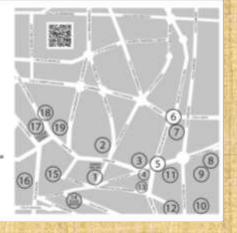

#### MADRID

3. Puerts dal Sol. 2. Edificio Telefonica 5. Editics Metripolis 4. Barren de Españo 5. Fuerte de Cibalai 6. Detatus de Calde 7. Biblioteca National 8. Parque del Antiro 9. Monumento Alfonso Ki 10. Palacia de Crimal 11.Palacie de Cibeles 12. Muses del Prade 13. Muset Thysian-Br 14. Piezz Meuro 15. Teatra Real 16. Palacin Real 17. Figura de España 18. Torre de Madrid

19. Edificio España